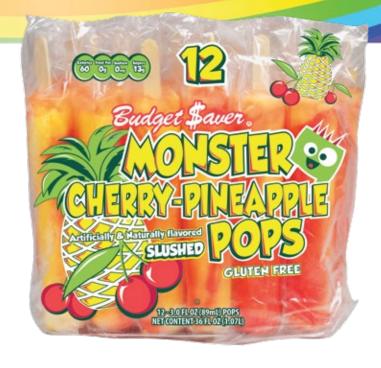

## CHERY-PINEAPPLE MOISTER POPS

Flavors: Cherry Pineapple

INGREDIENTS: WATER, SUGAR, HIGH FRUCTOSE CORN SYRUP, CORN SYRUP, CONTAINS 2% OR LESS OF CITRIC ACID, GUAR GUM, CELLULOSE GUM, NATURAL AND ARTIFICIAL FLAVORS, XANTHAN GUM, YELLOW 5, YELLOW 6, RED 40.

PACK: 12/12 Count Weight: 30.9 LBS Total Unit: 36 FL OZ. Pallet: 10 x 6 (60 cases)

Bag Dimensions: 2.4" x 7.5" x 8.6" Case Dimensions: 19.9" x 9.4" x 10.4"

Case Cube: 1.1

Case UPC